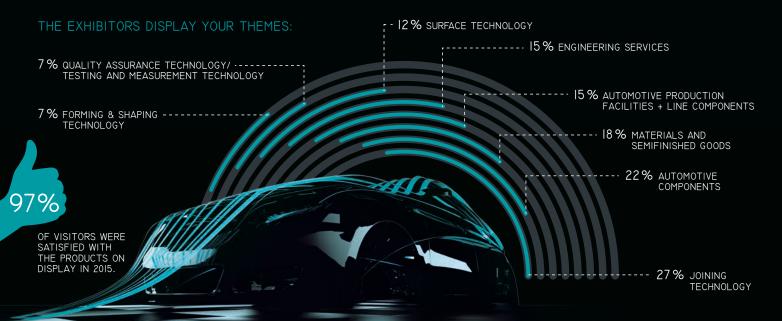

EXPERIENCE BENCHMARKING: AUTOMOTIVE-ENGINEERING-EXPO.COM/ BECOME-VISITOR

| EVENT DATE AND VENUE | Exhibition Centre N<br>30-31.5.2017     | Exhibition Centre Nuremberg, Hall 12<br>30 – 31.5.2017 |  |
|----------------------|-----------------------------------------|--------------------------------------------------------|--|
| OPENING TIMES        | Tuesday<br>Wednesday                    | 09:00 to 18:00<br>09:00 to 17:00                       |  |
| TICKET PRICES        | 1-day ticket<br>Permanent ticket        | EUR 18<br>EUR 35                                       |  |
| ORGANIZER            | Vincentz Network C<br>Automotive Circle | Vincentz Network GmbH & Co. KG<br>Automotive Circle    |  |
| SHOW ORGANIZATION    | NürnbergMesse Gm                        | NürnbergMesse GmbH                                     |  |
| VISITOR SERVICE      |                                         | T +49 9118606-4970<br>visitorservice@nuernbergmesse.de |  |